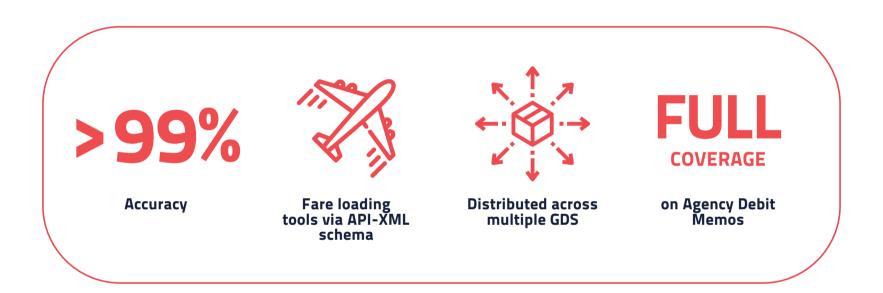

#### Multi GDS Fare Filing

Our web-based multi-GDS fare loading tool enables ATI to provide accurate and rapid loading of private fares for its clients. Having the right airfare at the right time is essential for any travel agency business. Additionally, ATI provides a unique benefit with full insurance coverage on Agency Debit Memos.